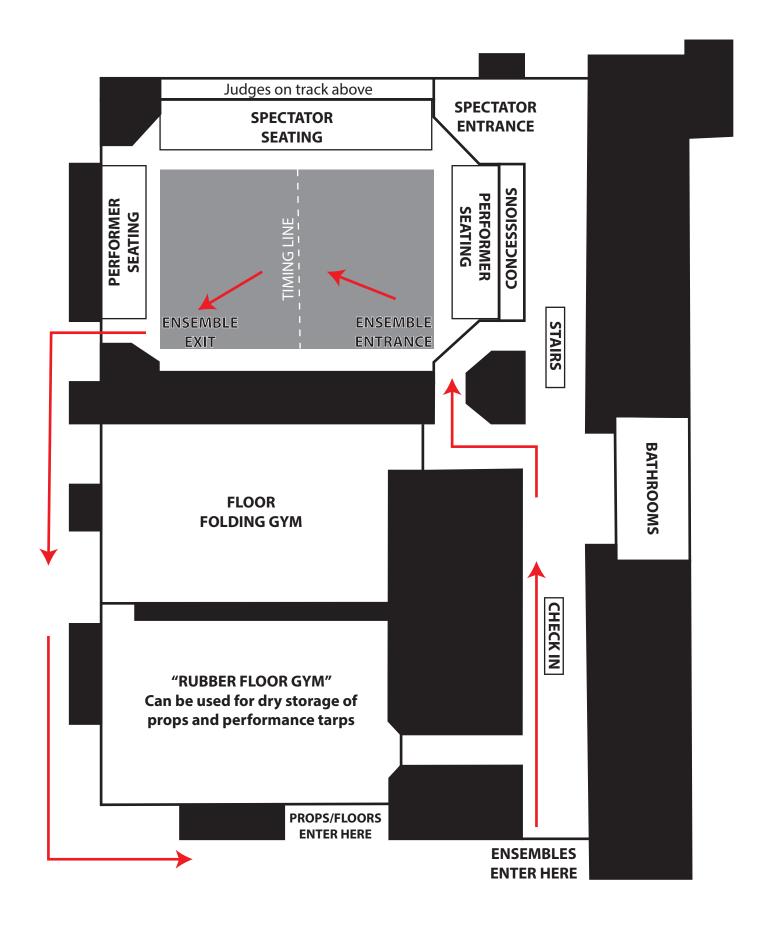

#### Location:

Ben Lomond High School 1080 9<sup>th</sup> Street Ogden, UT 84404

#### **Event Contacts:**

Event Coordinator: Meagan Holyoak – (435) 754-5529 IMPA Board Rep: Mark Hartman – (915) 487-0753 IMPA Board Asst: Tyler Hess – (801) 388-3359 Competition Host: Stan Renda – (205) 261-8109

#### Tickets:

\$8 per person – ONLINE ONLY via www.im-pa.org

#### Judges:

Music – Shilo Stroman Effect Music – Steve Hendricks Effect Visual – Nate Seamons Visual – Randy Arnayro

#### Critique:

Critique sign-up is available via Competition Suite until 11:59pm the night before the event.

Signup is done by logging into Competition Suite on a computer (app will not work).

### IMPA Ogden (Ben Lomond HS) Site Map



# IMPA Ogden (Ben Lomond HS) Building Map



## IMPA Ogden (Ben Lomond HS) Competition Area Diagram