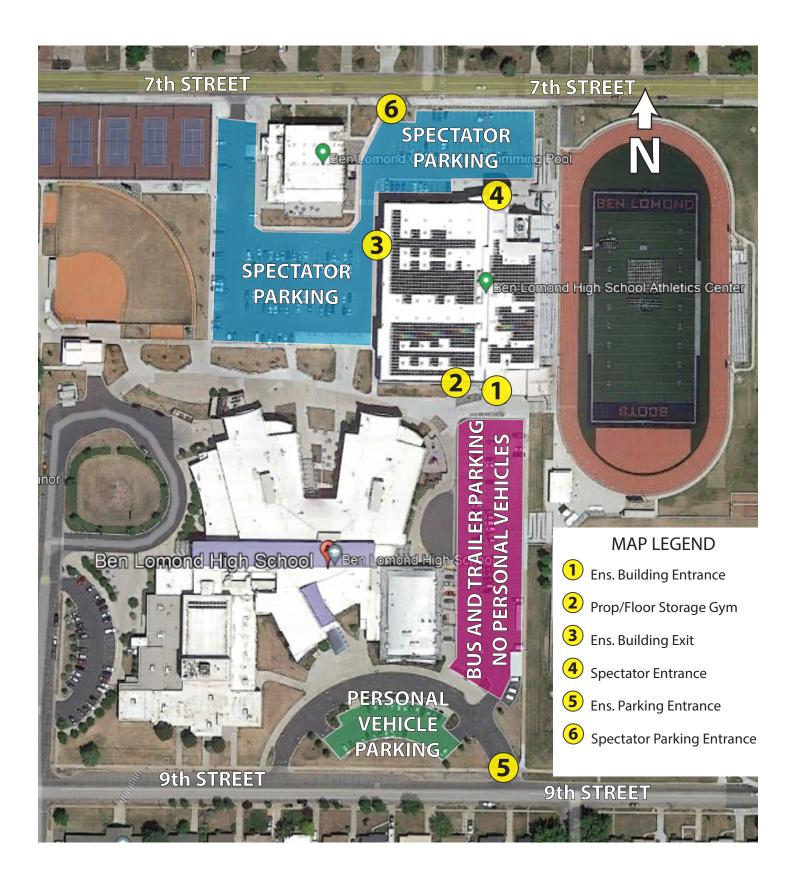

#### Location:

Ben Lomond High School 1080 9<sup>th</sup> Street Ogden, UT 84404

#### **Event Contacts:**

Event Coordinator: Meagan Holyoak – (435) 754-5529 IMPA Board Rep: Mark Hartman – (915) 487-0753 IMPA Board Asst: Tyler Hess – (801) 388-3359 Competition Host: Stan Renda – (205) 261-8109

#### Tickets:

\$8 per person – ONLINE ONLY via www.im-pa.org

#### Judges:

Music – Shilo Stroman Effect Music – Steve Hendricks Effect Visual – Nate Seamons Visual – Randy Arnayro

#### Critique:

Critique sign-up is available via Competition Suite until 11:59pm the night before the event.

Signup is done by logging into Competition Suite on a computer (app will not work).

### IMPA Ogden (Ben Lomond HS) Site Map



# IMPA Ogden (Ben Lomond HS) Building Map



## IMPA Ogden (Ben Lomond HS) Competition Area Diagram